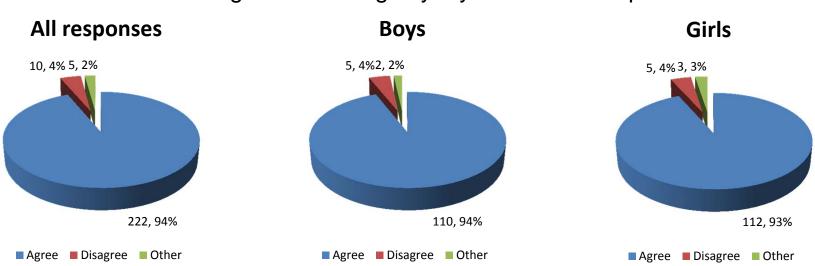

### **Question Repsonses including Gender**

On the outside of the segments in these pie charts are the number of responses followed by the percentage of the group. To see any comments that were added with the 'other' section, please see the word document.

## I am encouraged to do things by myself and be responsible