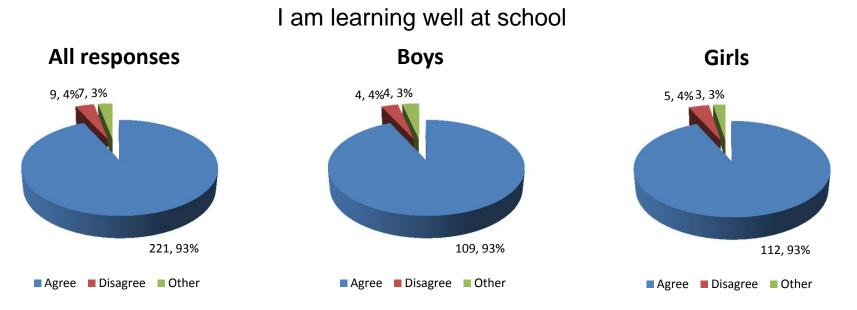

### **Question Repsonses including Gender**

On the outside of the segments in these pie charts are the number of responses followed by the percentage of the group. To see any comments that were added with the 'other' section, please see the word document.





## School deals well with bullying





School teaches me how to keep healthy



#### © 2013 PrimaryTools.co.uk



I have lots of chances to do exercise (in PE, after school and playtime) at school



### I know how to stay safe online



Teachers help me to learn, and help me when I have problems





# Children behave well and I can get my work done



#### © 2013 PrimaryTools.co.uk



School listens to what we have to say about the school



# Adults treat all children fairly and with respect



## I am encouraged to do things by myself and be responsible