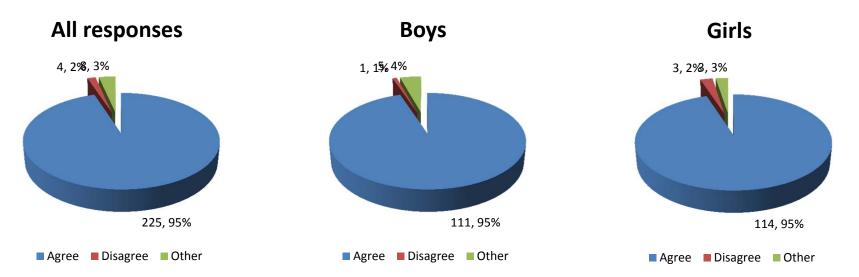

### **Question Repsonses including Gender**

On the outside of the segments in these pie charts are the number of responses followed by the percentage of the group. To see any comments that were added with the 'other' section, please see the word document.