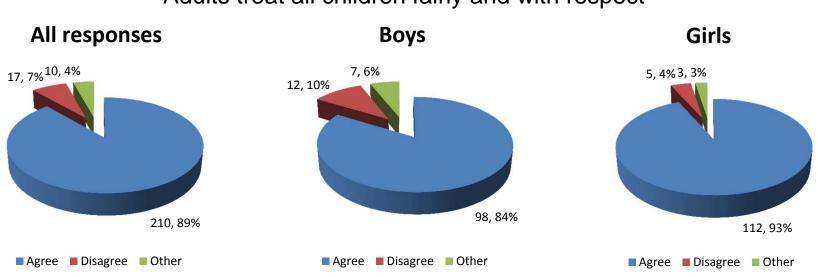

### **Question Repsonses including Gender**

On the outside of the segments in these pie charts are the number of responses followed by the percentage of the group. To see any comments that were added with the 'other' section, please see the word document.

# Adults treat all children fairly and with respect