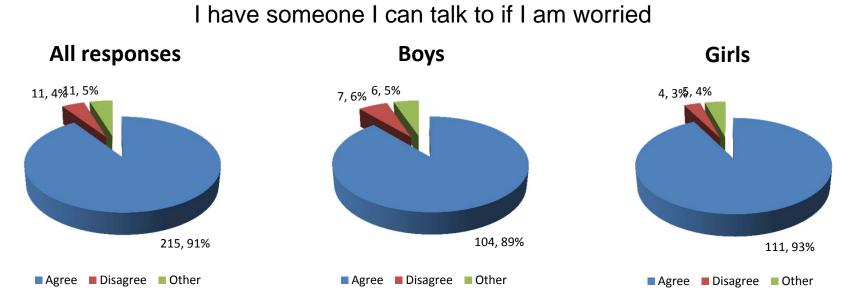

### **Question Repsonses including Gender**

On the outside of the segments in these pie charts are the number of responses followed by the percentage of the group. To see any comments that were added with the 'other' section, please see the word document.