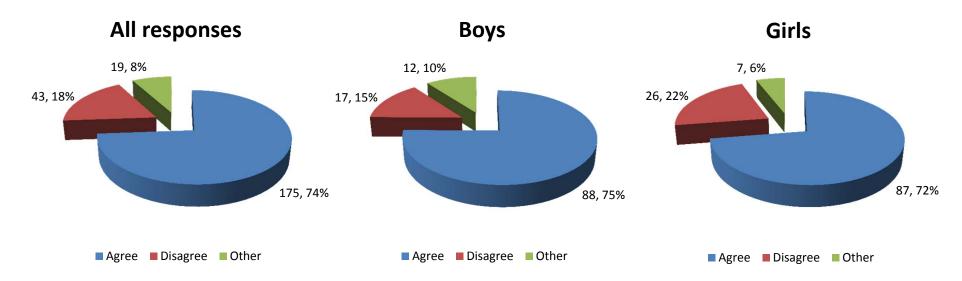

### **Question Repsonses including Gender**

On the outside of the segments in these pie charts are the number of responses followed by the percentage of the group. To see any comments that were added with the 'other' section, please see the word document.

# Children behave well and I can get my work done