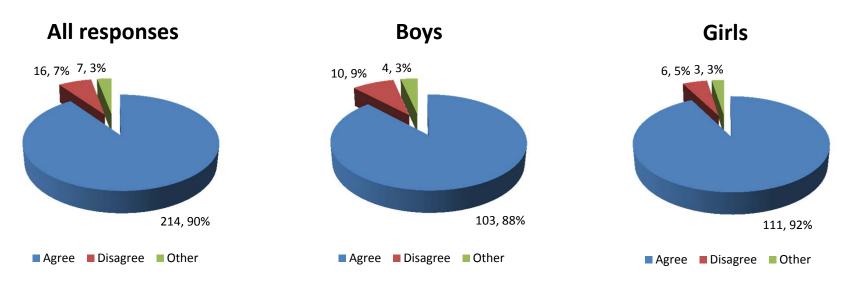

### **Question Repsonses including Gender**

On the outside of the segments in these pie charts are the number of responses followed by the percentage of the group. To see any comments that were added with the 'other' section, please see the word document.





## School deals well with bullying





School teaches me how to keep healthy



#### © 2013 PrimaryTools.co.uk



I have lots of chances to do exercise (in PE, after school and playtime) at school



### I know how to stay safe online



Teachers help me to learn, and help me when I have problems





# Children behave well and I can get my work done



#### © 2013 PrimaryTools.co.uk



School listens to what we have to say about the school



# Adults treat all children fairly and with respect



## I am encouraged to do things by myself and be responsible