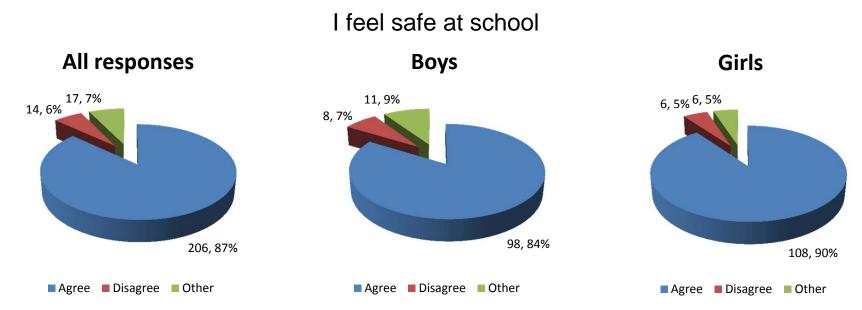

### **Question Repsonses including Gender**

On the outside of the segments in these pie charts are the number of responses followed by the percentage of the group. To see any comments that were added with the 'other' section, please see the word document.