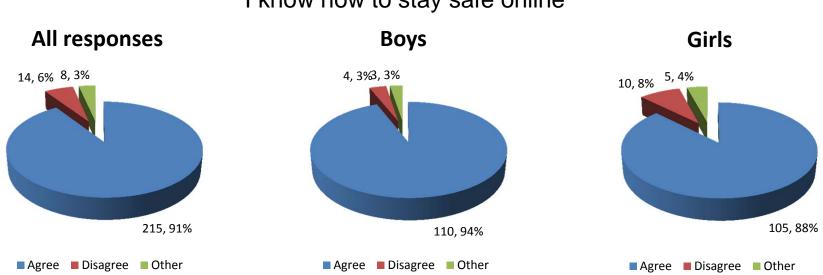

### I know how to stay safe online

Teachers help me to learn, and help me when I have problems