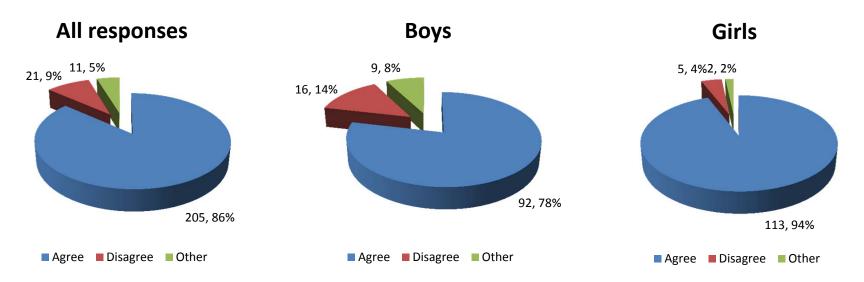

### **Question Repsonses including Gender**

On the outside of the segments in these pie charts are the number of responses followed by the percentage of the group. To see any comments that were added with the 'other' section, please see the word document.





## School deals well with bullying





School teaches me how to keep healthy



#### © 2013 PrimaryTools.co.uk



I have lots of chances to do exercise (in PE, after school and playtime) at school



### I know how to stay safe online



Teachers help me to learn, and help me when I have problems





# Children behave well and I can get my work done



#### © 2013 PrimaryTools.co.uk



School listens to what we have to say about the school



# Adults treat all children fairly and with respect



## I am encouraged to do things by myself and be responsible