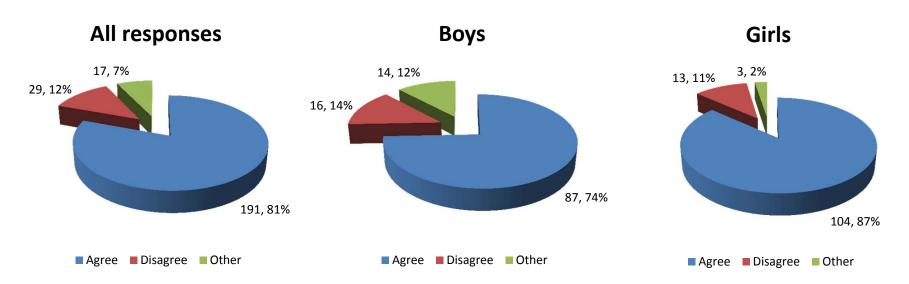

### **Question Repsonses including Gender**

On the outside of the segments in these pie charts are the number of responses followed by the percentage of the group. To see any comments that were added with the 'other' section, please see the word document.