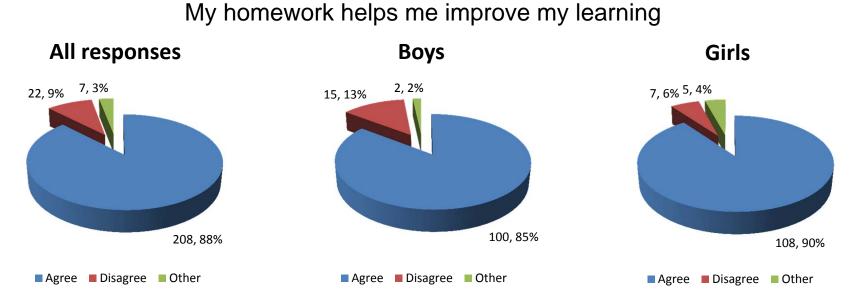

### **Question Repsonses including Gender**

On the outside of the segments in these pie charts are the number of responses followed by the percentage of the group. To see any comments that were added with the 'other' section, please see the word document.