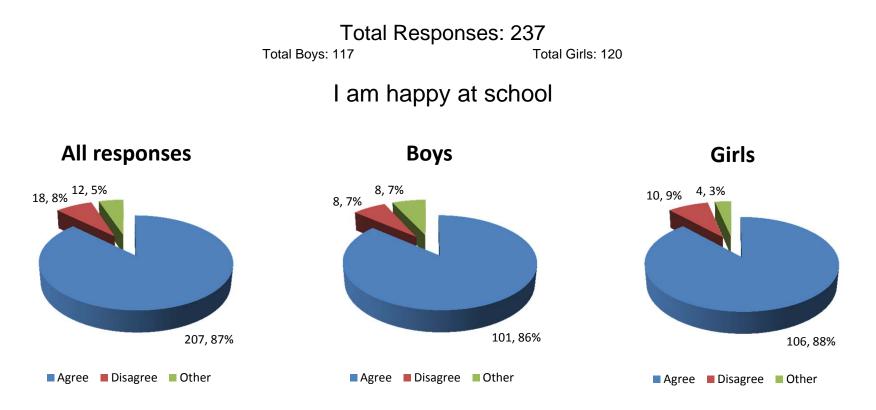

### **Question Repsonses including Gender**

On the outside of the segments in these pie charts are the number of responses followed by the percentage of the group. To see any comments that were added with the 'other' section, please see the word document.