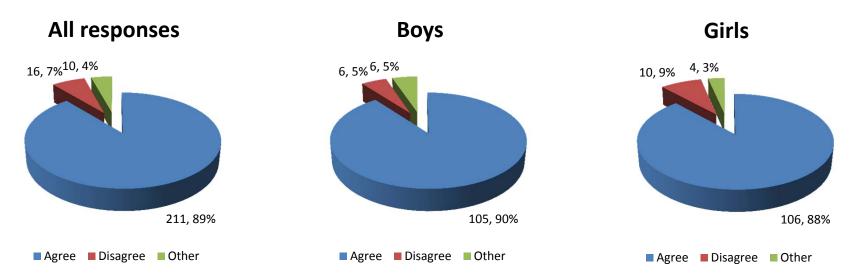

### **Question Repsonses including Gender**

On the outside of the segments in these pie charts are the number of responses followed by the percentage of the group. To see any comments that were added with the 'other' section, please see the word document.

# Adults treat all children fairly and with respect